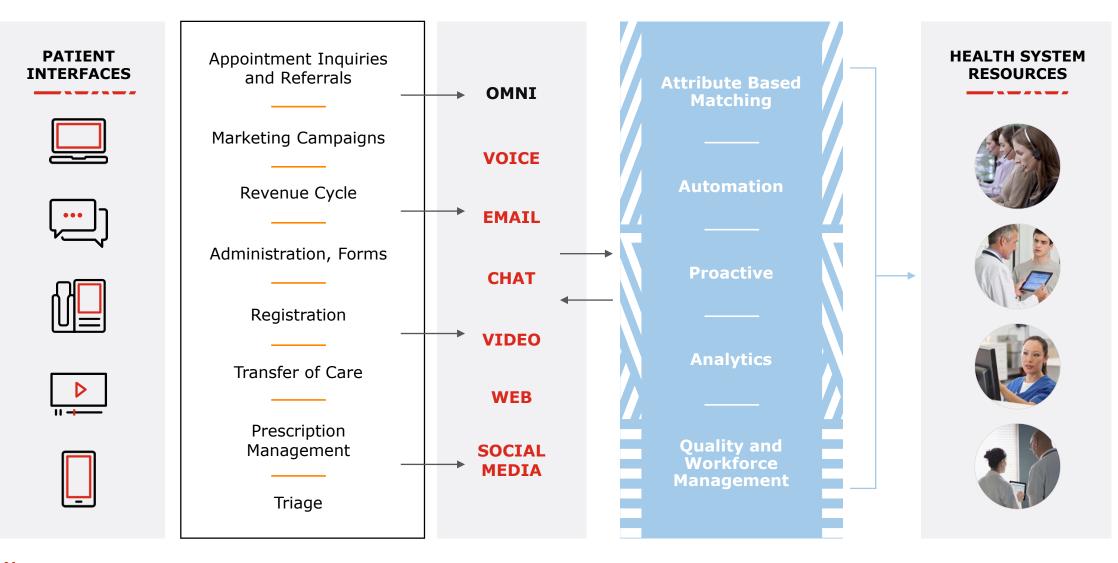

# **Patient Access and Services**

## Automation

## Proactive

# **Integrations into Clinical Applications**

#### EHR, HIE, Scheduling API's