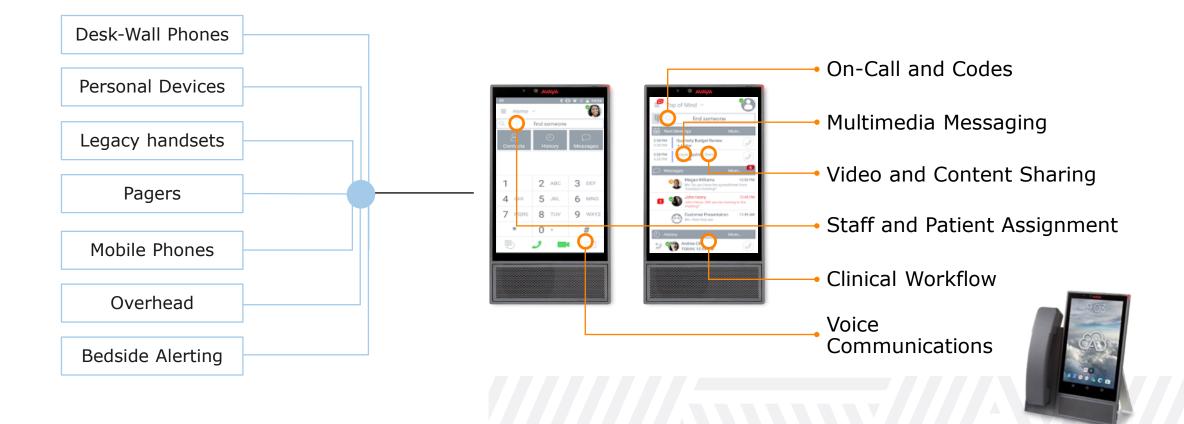

# **Care Team Collaboration**

# **Care Team Coordination**

One Device, Directory,

Notifications.

Top Care Team MobileNurses walk overDemands are note met:5+ miles a day.

r Mobility Costs,

Device Costs.

PHI information at Risk.

| "Care Team is using<br><b>personal devices</b><br>to transmit."                         | "There is no<br><b>directory</b> !"                          |
|-----------------------------------------------------------------------------------------|--------------------------------------------------------------|
| "We have <b>alarm fatigue</b> .<br>People are turning off<br>their phones!"             | "Devices have <b>too</b><br>many functions."                 |
|                                                                                         | "We need a better way<br>to deal with <b>codes</b> ."        |
| "Waiting for a physician<br>response, entering orders,<br>affects <b>patient care</b> " | "Nurse Call is<br><b>not integrated</b> ,<br>and not silent" |
| "It is to hard to <b>find peopl</b> e                                                   | <b>e</b> , the attending nurse,                              |

tech, floor coverage, too many processes, too many modalities.

AVAYA

=////