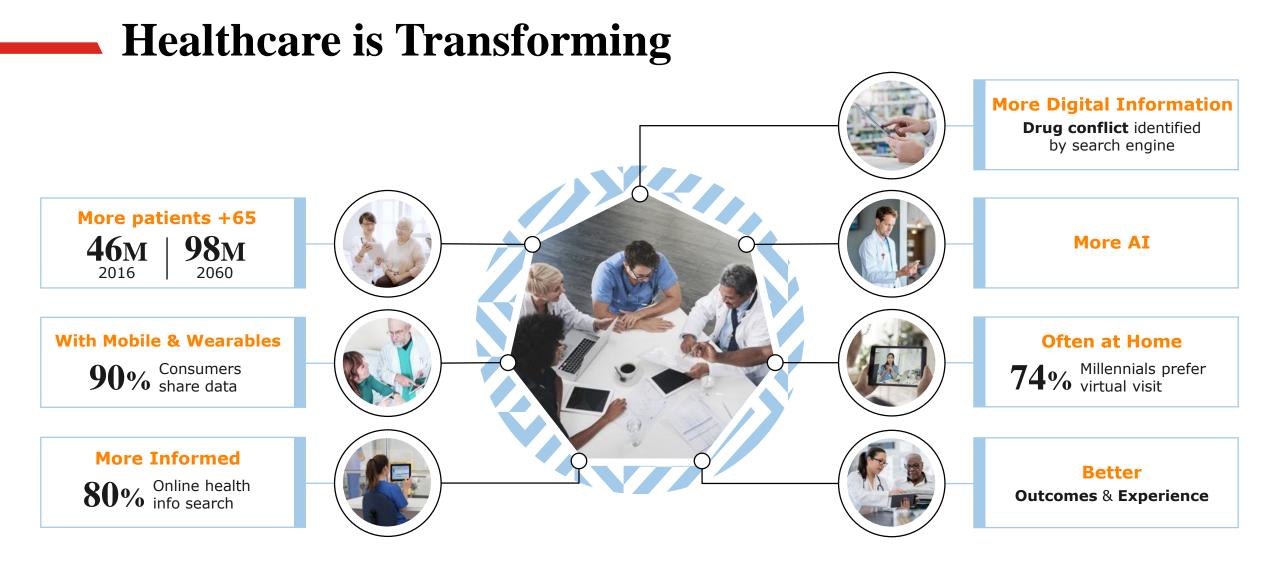

#### **Healthcare Challenges**

Research conducted during the 10 year period demonstrated that **ineffective team communication** is the root cause for nearly 66 percent of all medical errors

Secure Messaging,