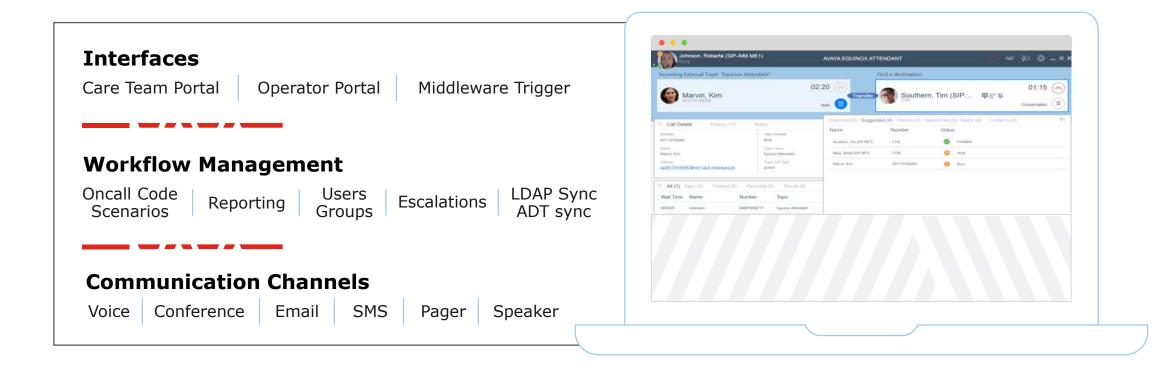

# **Care Team Collaboration**

# **Care Team Coordination**

# **Locating - Codes – Switchboard Notifications**

**Rapid Notification, Response and Collaboration** 