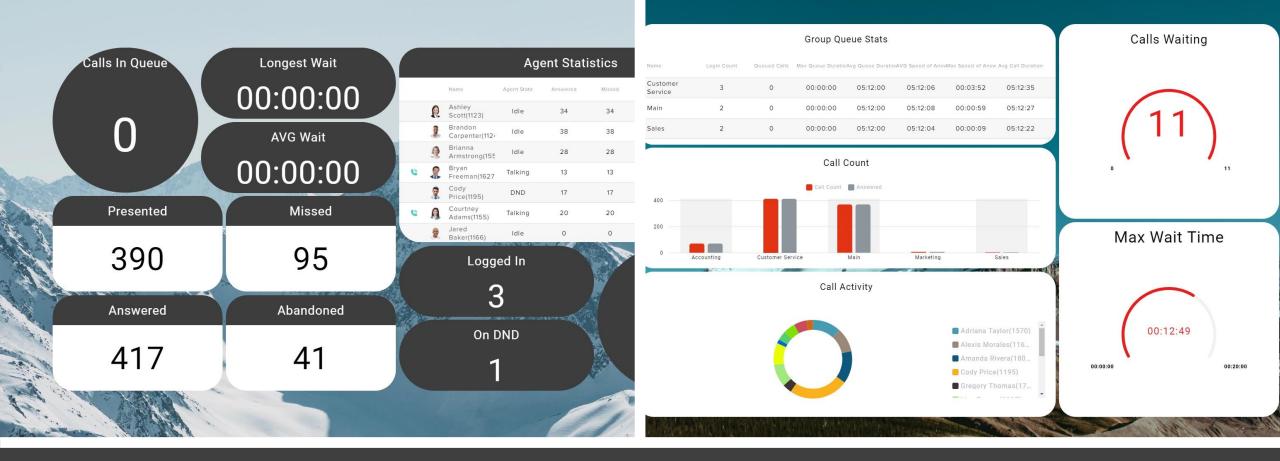

### Avaya Call Reporting ACR 4.0 - Realtime Agent Seat

- Supervisor view
- Agent and Queue Call Control (Contact Center)
- Live Listen
- Realtime Wallboards
- Realtime Alerts & Triggers
  - Email, SMS, and Pop Screen

# WALLBOARDS ACR4.0

- Pick from pre-defined templates
- Customize the wallboards
- Unlimited number
- Alerts and triggers including color change, audible alarms, email and pop screen messages.