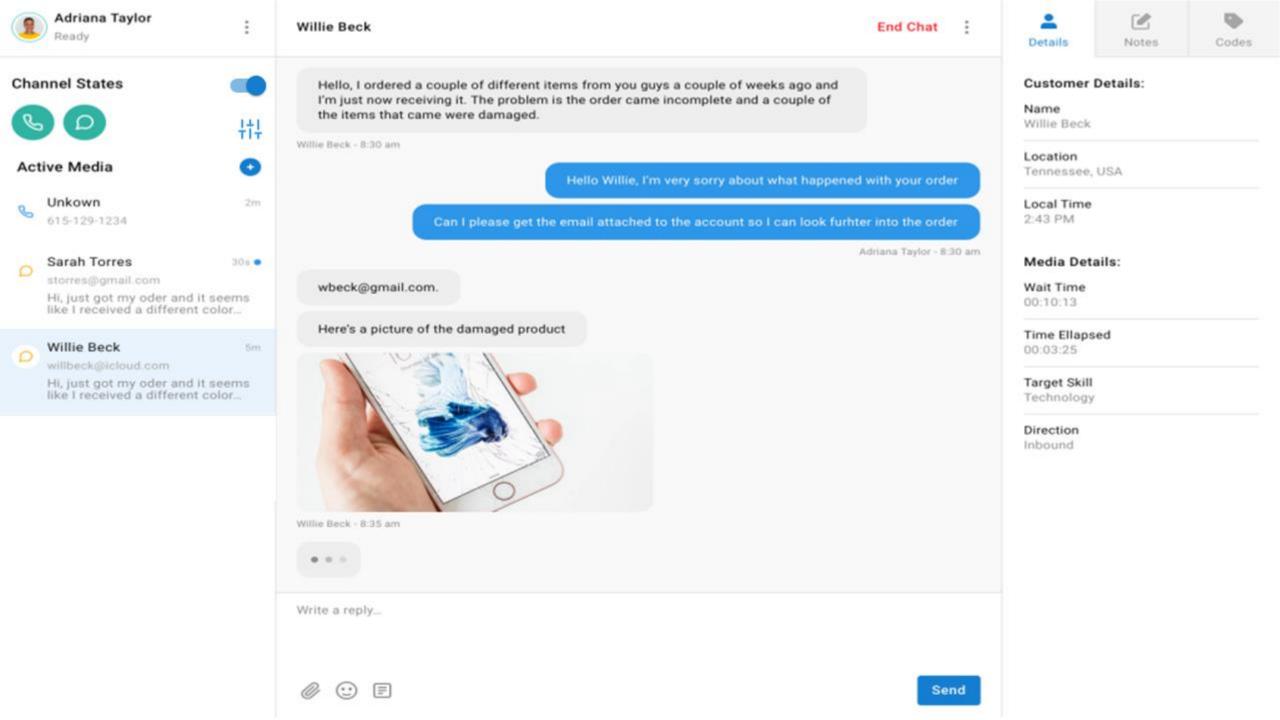

| Adriana Taylor :                                                                                                  | Clifford Johnston         |
|-------------------------------------------------------------------------------------------------------------------|---------------------------|
| Channel States                                                                                                    |                           |
|                                                                                                                   |                           |
| Active Media 🔹                                                                                                    |                           |
| Clifford Johnston 2m<br>615-129-1234                                                                              |                           |
| Sarah Torres 30s •<br>storres@gmail.com<br>Hi, just got my oder and it seems<br>like I received a different color | Clifford Johns<br>Calling |
| Willie Beck 5m •<br>willbeck@icloud.com<br>Hi, just got my oder and it seems<br>like I received a different color |                           |
|                                                                                                                   |                           |

-Details Notes

Codes

#### **Customer Details:**

Name Clifford Johnston

Phone Number 123-456-7891 (123)

Location California, USA

Local Time 2:43 PM

#### Media Details:

Wait Time 00:10:13

Time Ellapsed 00:06:19

Target Skill Technology

Direction Inbound

| 2   | Adriana Taylor :                                                                                                  | Willie Beck                                                                      |                                     |                                 |                       | End Chat              | :       | <b>e</b><br>Details                                   | Notes    | Co |
|-----|-------------------------------------------------------------------------------------------------------------------|----------------------------------------------------------------------------------|-------------------------------------|---------------------------------|-----------------------|-----------------------|---------|-------------------------------------------------------|----------|----|
| Cha | nnel States                                                                                                       | Hello, I ordered a couple<br>I'm just now receiving it<br>the items that came we | of different items<br>Start new cal | and an and a second second      | ouple of weeks ago an | d                     |         | Customer<br>Name<br>Willie Beck                       | Details: |    |
| Act | tive Media 💿                                                                                                      | Willie Beck - 8:30 am                                                            | Contacts                            |                                 | Dialpad               |                       |         | Location<br>Tennessee,                                | USA      |    |
| S   | Unkown 2m<br>615-129-1234                                                                                         | Can                                                                              | 6                                   | 15-819-298<br>Clifford Johnston | 2                     | furhter into the orde | $\prec$ | Local Time<br>2:43 PM                                 |          |    |
| Ø   | Sarah Torres 30s •<br>storres@gmail.com<br>Hi, just got my oder and it seems<br>like I received a different color | wbeck@gmail.com.                                                                 | 1                                   | <b>2</b> & ⊕<br>∧ в с           | <b>3</b><br>DEF       | Adriana Taylor - 8-3  | 0 am    | Media Deta<br>Wait Time<br>00:10:13                   | ils:     |    |
| 0   | Willie Beck Sm<br>willbeck@icloud.com<br>Hi, just got my oder and it seems<br>like I received a different color   | Here's a picture of the c                                                        | <b>4</b><br>G H I                   | <b>5</b><br>JKL                 | <b>б</b><br>м N О     |                       |         | Time Ellaps<br>00:03:25<br>Target Skill<br>Technology |          |    |
|     |                                                                                                                   |                                                                                  | 7<br>PQRS                           | <b>8</b><br>TUV                 | <b>9</b><br>wxyz      |                       |         | Direction<br>Inbound                                  |          |    |
|     |                                                                                                                   | Willie Beck - 8:35 am                                                            | *                                   | 0<br>+                          | #                     |                       |         |                                                       |          |    |
|     |                                                                                                                   | Write a reply_                                                                   |                                     | Co                              |                       |                       |         |                                                       |          |    |
|     |                                                                                                                   | 0 🙂 E                                                                            |                                     |                                 |                       | Ser                   | ıd      |                                                       |          |    |